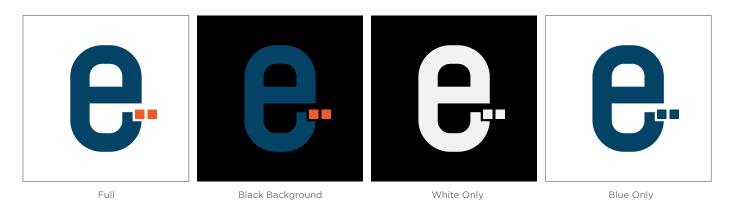

### FULL LOGO

Black/Dark Background Full / 2 Color

### LIMITED COLOR LOGO

Black/Dark Background Limited Color - White

Limited Color - Orange (Pantone)

Limited Color - Blue (Pantone)