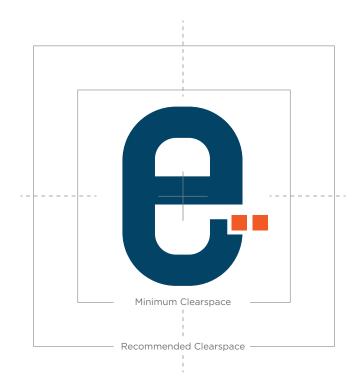

# LOGOMARK ONLY

The ideal clearspace around the logomark brings the circlular elements more into the center of that space.

Depending on the print restrictions or application (watermarks), the following are acceptable variations of the logo in on dark backgrounds, single colour and black & white.