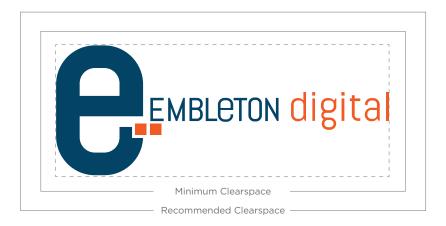

# ED BRAND BIBLE CLEARSPACE

Providing "breathing space" around the logo is essential to avoid overcrowding, as well as creating clarity for the brand to stand out.

FULL LOGO